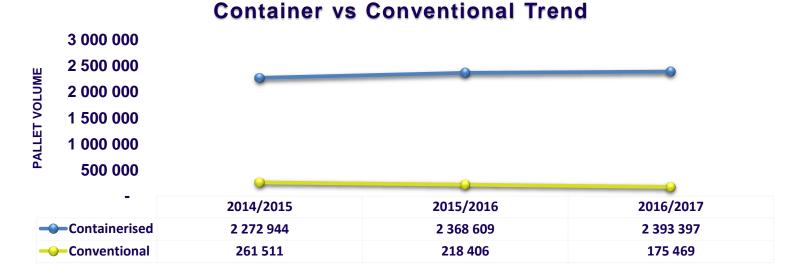

# **16/17 EXPORT STATISTICS**

|                    | Number Inspected | Rejected | Reason                |
|--------------------|------------------|----------|-----------------------|
| Vessel Inspections | 50               | 2        | Dirty                 |
| Containers         | 132794           | 16178    | Dirty, Taint, damaged |
| Cold Stores        | 564              | 8        | Dirty, damaged        |
| RRMT               | 566              | 60       | Taint                 |