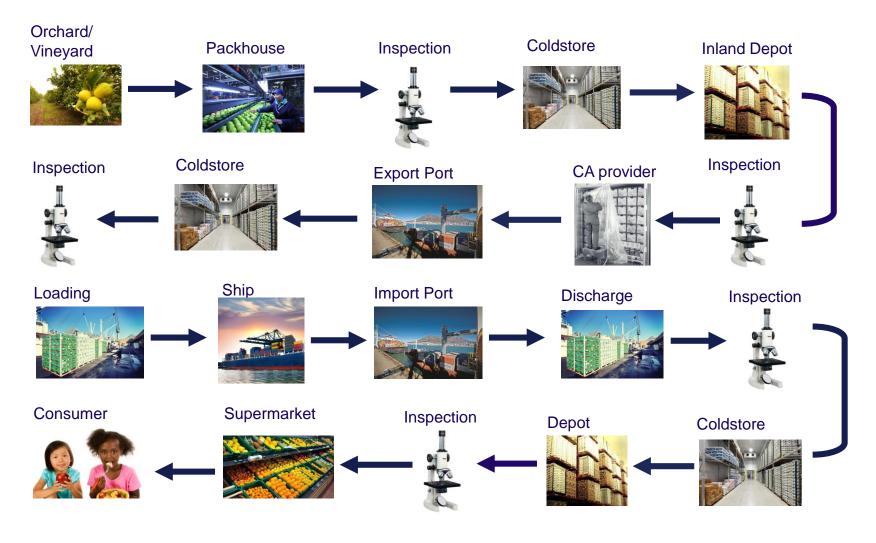

# **AGRIBUSINESS AFRICA CONFERENCE AFRICA - 4 JULY 2017**

#### **COLD CHAIN MANAGEMENT** Lucien Jansen

FOR ETRO

AGRICULIURAL PRODUCT STAND

P

\*

SSED SSED

\*



# **ABOUT THE PPECB**



- SA exports became regulated in 1910
- PPECB was officially established in 1926
- Regulate the export of perishable produce
- Create confidence in South African produce
- National Public Entity
- Employs about 750 people
- 42 offices nationally



## WHAT DO WE DO...





#### **QUICK FACTS**





R27 Billion worth



2<sup>nd</sup> Largest Citrus Exporting Country



## **MOVEMENT OF FRUIT**



Journey 16 – 22 days



# **SA EXPORT VALUE CHAIN**





# **16/17 EXPORT STATISTICS**

|                    | Number Inspected | Rejected | Reason                |
|--------------------|------------------|----------|-----------------------|
| Vessel Inspections | 50               | 2        | Dirty                 |
| Containers         | 132794           | 16178    | Dirty, Taint, damaged |
| Cold Stores        | 564              | 8        | Dirty, damaged        |
| RRMT               | 566              | 60       | Taint                 |



= EQUALS =





#### REEFER PLUG POINT CAPACITY 9411 vs 142 000 containers







### COLD STORAGE SPACE 91884 vs 2.8 million (pallets)



#### **CONGESTION – T.T.T**





#### **COOLING PRACTICES & UNIFORM COOLING**





### DEVELOPMENTS

Ambient Loading Remote Container Monitoring Change in Pre-Tr