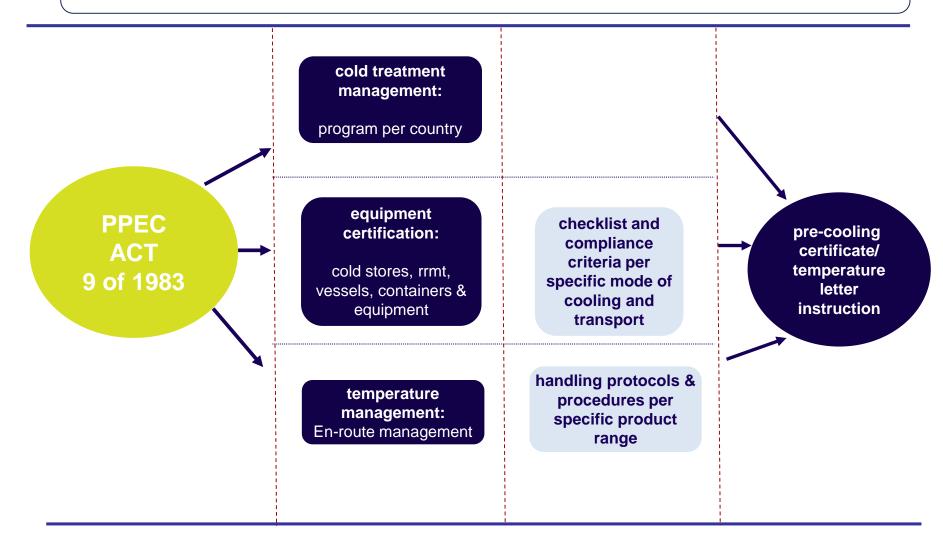

# **ABOUT THE PPECB**

- SA exports became regulated in 1910
- PPECB was officially established in 1926
- Regulate the export of perishable produce
- Create confidence in South African produce
- National Public Entity
- Employs about 750 people
- 42 offices nationally

#### **COOLING PRACTICES & UNIFORM COOLING**