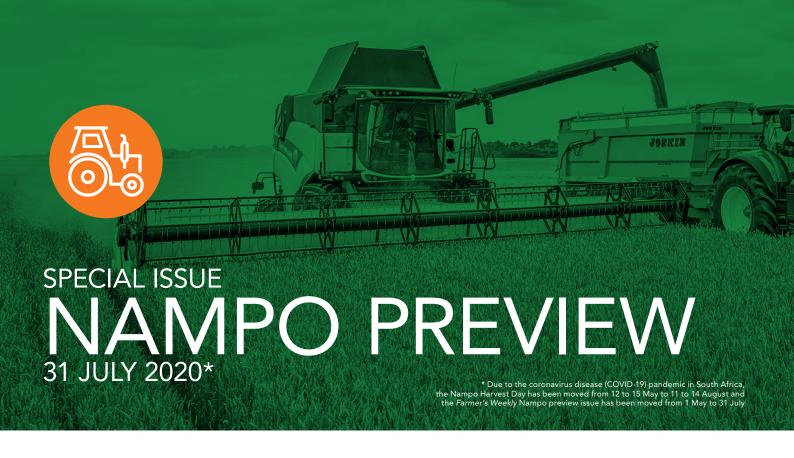

Farmers often make their buying decisions before visiting Nampo, which is being held from 11 to 14 August this year in Bothaville. The Farmer's Weekly Nampo Preview in the 31 JULY ISSUE aims to assist farmers in making these decisions by offering them a sneak-peek of the latest equipment to be exhibited at Nampo. This issue will also contain a detailed map of all stalls and exhibitions. as well as details of where to find the stalls of those who advertised in the issue. This issue gives advertisers the opportunity to reach their target audiences, and to offer their prospective clients detailed product descriptions. Moreover, this issue is a complementary issue that will be handed out to all Nampo visitors. As such, advertisers will reach an even greater audience than the weekly Farmer's Weekly's readership.