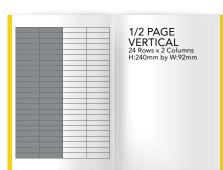

### MAIN BODY RATES 2021

COST

**TRIM** 

| SIZE                                                                                                                                                             | I KIIVI      |                   | COS1    |
|------------------------------------------------------------------------------------------------------------------------------------------------------------------|--------------|-------------------|---------|
| FULL COLOUR                                                                                                                                                      | HEIGHT       | WIDTH             |         |
| Double-page spread                                                                                                                                               | 276mm        | 420mm             | R35 280 |
| Full page                                                                                                                                                        | 276mm        | 210mm             | R17 640 |
| 1/2 double-page spread                                                                                                                                           | 138mm        | 420mm             | R26 775 |
| 1/2 horizontal                                                                                                                                                   | 138mm        | 210mm             | R12 500 |
| 1/2 vertical                                                                                                                                                     | 276mm        | 105mm             | R12 500 |
| 1/3 horizontal                                                                                                                                                   | 92mm         | 210mm             | R11 700 |
| 1/3 vertical                                                                                                                                                     | 276mm        | 70mm              | R11 700 |
| 1/2 x 2                                                                                                                                                          | 129mm        | 95mm              | R4 725  |
| 1/2 x 1                                                                                                                                                          | 129mm        | 45mm              | R2 310  |
| 1/4 x 4                                                                                                                                                          | 62mm         | 195mm             | R4 725  |
| 1/4 x 2                                                                                                                                                          | 62mm         | 95mm              | R2 625  |
| 1/4 x 1                                                                                                                                                          | 62mm         | 45mm              | R1 260  |
| BLACK AND WHITE                                                                                                                                                  |              |                   |         |
| 1/2 x 2                                                                                                                                                          | 129mm        | 95mm              | R3 780  |
| 1/2 x 1                                                                                                                                                          | 129mm        | 45mm              | R1 890  |
| 1/4 x 4                                                                                                                                                          | 62mm         | 195mm             | R3 780  |
| 1/4 x 2                                                                                                                                                          | 62mm         | 95mm              | R2 100  |
| 1/4 x 1                                                                                                                                                          | 62mm         | 45mm              | R1 050  |
| SPECIAL POSITIONS                                                                                                                                                |              |                   |         |
| Inside front cover double-page spread                                                                                                                            | 276mm        | 420mm             | R35 280 |
| Inside front cover                                                                                                                                               | 276mm        | 210mm             | R22 260 |
| Inside back cover                                                                                                                                                | 276mm        | 210mm             | R20 580 |
| Outside back cover                                                                                                                                               | 276mm        | 210mm             | R21 315 |
| 1st double-page spread                                                                                                                                           | 276mm        | 420mm             | R38 955 |
| Any guaranteed full page                                                                                                                                         | 276mm        | 210mm             | R19 425 |
| ADVERTORIALS                                                                                                                                                     |              |                   |         |
| Double-page spread                                                                                                                                               | 1 000 words  | , images and logo | R39 795 |
| Full page                                                                                                                                                        | 700 words, i | mage and logo     | R19 950 |
| 1/2 page                                                                                                                                                         | 400 words a  | nd logo           | R14 910 |
| Advertorials are to be laid out according to the Farmer's Weekly editorial style guide. Copy will be proofread and changes made at the discretion of the editor. |              |                   |         |