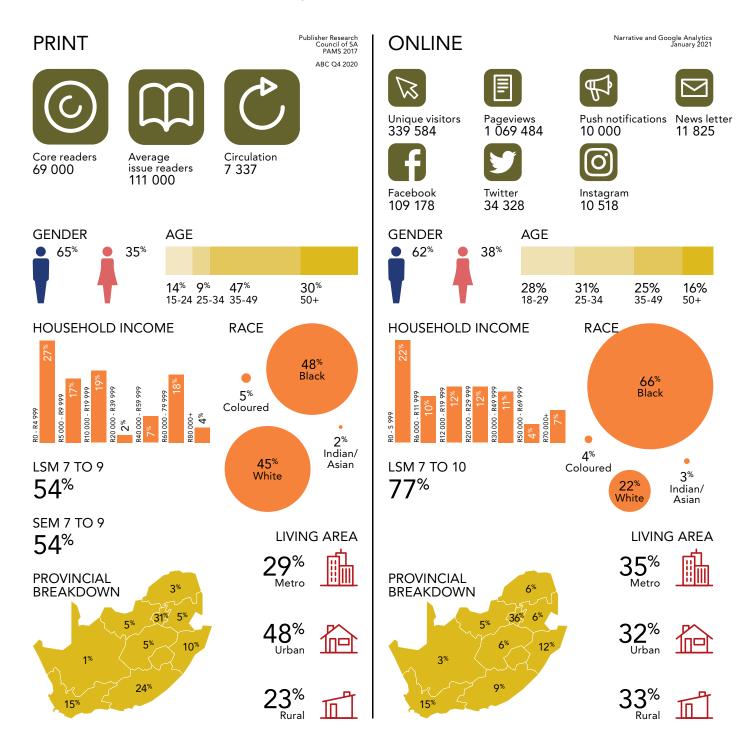

### DEMOGRAPHICS

Farmer's Weekly targets the entire agricultural value chain, including farmers, processors, agribusinesses and suppliers, as well as policymakers and investors. It is also aimed at people with a general interest in agriculture, nature and country living. Our wide readership is a direct result of the magazine's broad range of topics and expert contributors. Farmer's weekly readers are forward-thinking, solution-driven, profit-oriented and politically diverse.