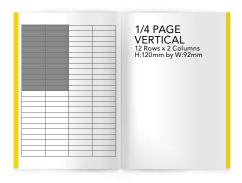

### MAIN BODY RATES 2021

COST

**TRIM** 

| SIZE                                                                                                                                                             | I KIIVI      |                   | COS1    |
|------------------------------------------------------------------------------------------------------------------------------------------------------------------|--------------|-------------------|---------|
| FULL COLOUR                                                                                                                                                      | HEIGHT       | WIDTH             |         |
| Double-page spread                                                                                                                                               | 276mm        | 420mm             | R35 280 |
| Full page                                                                                                                                                        | 276mm        | 210mm             | R17 640 |
| 1/2 double-page spread                                                                                                                                           | 138mm        | 420mm             | R26 775 |
| 1/2 horizontal                                                                                                                                                   | 138mm        | 210mm             | R12 500 |
| 1/2 vertical                                                                                                                                                     | 276mm        | 105mm             | R12 500 |
| 1/3 horizontal                                                                                                                                                   | 92mm         | 210mm             | R11 700 |
| 1/3 vertical                                                                                                                                                     | 276mm        | 70mm              | R11 700 |
| 1/2 x 2                                                                                                                                                          | 129mm        | 95mm              | R4 725  |
| 1/2 x 1                                                                                                                                                          | 129mm        | 45mm              | R2 310  |
| 1/4 x 4                                                                                                                                                          | 62mm         | 195mm             | R4 725  |
| 1/4 x 2                                                                                                                                                          | 62mm         | 95mm              | R2 625  |
| 1/4 x 1                                                                                                                                                          | 62mm         | 45mm              | R1 260  |
| BLACK AND WHITE                                                                                                                                                  |              |                   |         |
| 1/2 x 2                                                                                                                                                          | 129mm        | 95mm              | R3 780  |
| 1/2 x 1                                                                                                                                                          | 129mm        | 45mm              | R1 890  |
| 1/4 x 4                                                                                                                                                          | 62mm         | 195mm             | R3 780  |
| 1/4 x 2                                                                                                                                                          | 62mm         | 95mm              | R2 100  |
| 1/4 x 1                                                                                                                                                          | 62mm         | 45mm              | R1 050  |
| SPECIAL POSITIONS                                                                                                                                                |              |                   |         |
| Inside front cover double-page spread                                                                                                                            | 276mm        | 420mm             | R35 280 |
| Inside front cover                                                                                                                                               | 276mm        | 210mm             | R22 260 |
| Inside back cover                                                                                                                                                | 276mm        | 210mm             | R20 580 |
| Outside back cover                                                                                                                                               | 276mm        | 210mm             | R21 315 |
| 1st double-page spread                                                                                                                                           | 276mm        | 420mm             | R38 955 |
| Any guaranteed full page                                                                                                                                         | 276mm        | 210mm             | R19 425 |
| ADVERTORIALS                                                                                                                                                     |              |                   |         |
| Double-page spread                                                                                                                                               | 1 000 words  | , images and logo | R39 795 |
| Full page                                                                                                                                                        | 700 words, i | mage and logo     | R19 950 |
| 1/2 page                                                                                                                                                         | 400 words a  | nd logo           | R14 910 |
| Advertorials are to be laid out according to the Farmer's Weekly editorial style guide. Copy will be proofread and changes made at the discretion of the editor. |              |                   |         |