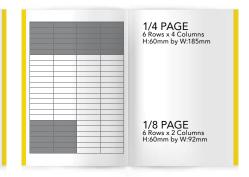

### MAIN BODY RATES 2021

COST

**TRIM** 

| SIZE                                                                                                                                                             | I KIIVI      |                   | COS1    |
|------------------------------------------------------------------------------------------------------------------------------------------------------------------|--------------|-------------------|---------|
| FULL COLOUR                                                                                                                                                      | HEIGHT       | WIDTH             |         |
| Double-page spread                                                                                                                                               | 276mm        | 420mm             | R35 280 |
| Full page                                                                                                                                                        | 276mm        | 210mm             | R17 640 |
| 1/2 double-page spread                                                                                                                                           | 138mm        | 420mm             | R26 775 |
| 1/2 horizontal                                                                                                                                                   | 138mm        | 210mm             | R12 500 |
| 1/2 vertical                                                                                                                                                     | 276mm        | 105mm             | R12 500 |
| 1/3 horizontal                                                                                                                                                   | 92mm         | 210mm             | R11 700 |
| 1/3 vertical                                                                                                                                                     | 276mm        | 70mm              | R11 700 |
| 1/2 x 2                                                                                                                                                          | 129mm        | 95mm              | R4 725  |
| 1/2 x 1                                                                                                                                                          | 129mm        | 45mm              | R2 310  |
| 1/4 x 4                                                                                                                                                          | 62mm         | 195mm             | R4 725  |
| 1/4 x 2                                                                                                                                                          | 62mm         | 95mm              | R2 625  |
| 1/4 x 1                                                                                                                                                          | 62mm         | 45mm              | R1 260  |
| BLACK AND WHITE                                                                                                                                                  |              |                   |         |
| 1/2 x 2                                                                                                                                                          | 129mm        | 95mm              | R3 780  |
| 1/2 x 1                                                                                                                                                          | 129mm        | 45mm              | R1 890  |
| 1/4 x 4                                                                                                                                                          | 62mm         | 195mm             | R3 780  |
| 1/4 x 2                                                                                                                                                          | 62mm         | 95mm              | R2 100  |
| 1/4 x 1                                                                                                                                                          | 62mm         | 45mm              | R1 050  |
| SPECIAL POSITIONS                                                                                                                                                |              |                   |         |
| Inside front cover double-page spread                                                                                                                            | 276mm        | 420mm             | R35 280 |
| Inside front cover                                                                                                                                               | 276mm        | 210mm             | R22 260 |
| Inside back cover                                                                                                                                                | 276mm        | 210mm             | R20 580 |
| Outside back cover                                                                                                                                               | 276mm        | 210mm             | R21 315 |
| 1st double-page spread                                                                                                                                           | 276mm        | 420mm             | R38 955 |
| Any guaranteed full page                                                                                                                                         | 276mm        | 210mm             | R19 425 |
| ADVERTORIALS                                                                                                                                                     |              |                   |         |
| Double-page spread                                                                                                                                               | 1 000 words  | , images and logo | R39 795 |
| Full page                                                                                                                                                        | 700 words, i | mage and logo     | R19 950 |
| 1/2 page                                                                                                                                                         | 400 words a  | nd logo           | R14 910 |
| Advertorials are to be laid out according to the Farmer's Weekly editorial style guide. Copy will be proofread and changes made at the discretion of the editor. |              |                   |         |