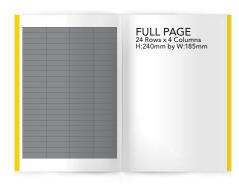

### MAIN BODY RATES 2021

COST

**TRIM** 

| SIZE                                                                                                                                                             | I KIIVI      |                   | COS1    |
|------------------------------------------------------------------------------------------------------------------------------------------------------------------|--------------|-------------------|---------|
| FULL COLOUR                                                                                                                                                      | HEIGHT       | WIDTH             |         |
| Double-page spread                                                                                                                                               | 276mm        | 420mm             | R35 280 |
| Full page                                                                                                                                                        | 276mm        | 210mm             | R17 640 |
| 1/2 double-page spread                                                                                                                                           | 138mm        | 420mm             | R26 775 |
| 1/2 horizontal                                                                                                                                                   | 138mm        | 210mm             | R12 500 |
| 1/2 vertical                                                                                                                                                     | 276mm        | 105mm             | R12 500 |
| 1/3 horizontal                                                                                                                                                   | 92mm         | 210mm             | R11 700 |
| 1/3 vertical                                                                                                                                                     | 276mm        | 70mm              | R11 700 |
| 1/2 x 2                                                                                                                                                          | 129mm        | 95mm              | R4 725  |
| 1/2 x 1                                                                                                                                                          | 129mm        | 45mm              | R2 310  |
| 1/4 x 4                                                                                                                                                          | 62mm         | 195mm             | R4 725  |
| 1/4 x 2                                                                                                                                                          | 62mm         | 95mm              | R2 625  |
| 1/4 x 1                                                                                                                                                          | 62mm         | 45mm              | R1 260  |
| BLACK AND WHITE                                                                                                                                                  |              |                   |         |
| 1/2 x 2                                                                                                                                                          | 129mm        | 95mm              | R3 780  |
| 1/2 x 1                                                                                                                                                          | 129mm        | 45mm              | R1 890  |
| 1/4 x 4                                                                                                                                                          | 62mm         | 195mm             | R3 780  |
| 1/4 x 2                                                                                                                                                          | 62mm         | 95mm              | R2 100  |
| 1/4 x 1                                                                                                                                                          | 62mm         | 45mm              | R1 050  |
| SPECIAL POSITIONS                                                                                                                                                |              |                   |         |
| Inside front cover double-page spread                                                                                                                            | 276mm        | 420mm             | R35 280 |
| Inside front cover                                                                                                                                               | 276mm        | 210mm             | R22 260 |
| Inside back cover                                                                                                                                                | 276mm        | 210mm             | R20 580 |
| Outside back cover                                                                                                                                               | 276mm        | 210mm             | R21 315 |
| 1st double-page spread                                                                                                                                           | 276mm        | 420mm             | R38 955 |
| Any guaranteed full page                                                                                                                                         | 276mm        | 210mm             | R19 425 |
| ADVERTORIALS                                                                                                                                                     |              |                   |         |
| Double-page spread                                                                                                                                               | 1 000 words  | , images and logo | R39 795 |
| Full page                                                                                                                                                        | 700 words, i | mage and logo     | R19 950 |
| 1/2 page                                                                                                                                                         | 400 words a  | nd logo           | R14 910 |
| Advertorials are to be laid out according to the Farmer's Weekly editorial style guide. Copy will be proofread and changes made at the discretion of the editor. |              |                   |         |