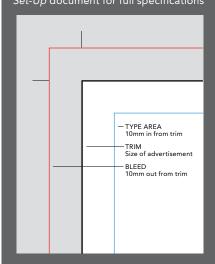

TECHNICAL SET-UP

BLEED: 10mm all around FORMAT: PDF file RESOLUTION: 300ppi COLOUR: CMYK

TECHNICAL SPECIFICATIONS

Farmer's Weekly is not A4 but 210mm x 276mm.

MATERIAL: Adsend / mediasend

Request *Technical Specifications Print* Set-Up document for full specifications