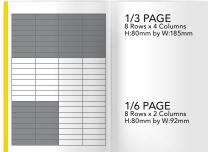

### MAIN BODY RATES 2021

COST

**TRIM** 

| SIZE                                                                                                                                                             | I KIIVI      |                   | COS1    |
|------------------------------------------------------------------------------------------------------------------------------------------------------------------|--------------|-------------------|---------|
| FULL COLOUR                                                                                                                                                      | HEIGHT       | WIDTH             |         |
| Double-page spread                                                                                                                                               | 276mm        | 420mm             | R35 280 |
| Full page                                                                                                                                                        | 276mm        | 210mm             | R17 640 |
| 1/2 double-page spread                                                                                                                                           | 138mm        | 420mm             | R26 775 |
| 1/2 horizontal                                                                                                                                                   | 138mm        | 210mm             | R12 500 |
| 1/2 vertical                                                                                                                                                     | 276mm        | 105mm             | R12 500 |
| 1/3 horizontal                                                                                                                                                   | 92mm         | 210mm             | R11 700 |
| 1/3 vertical                                                                                                                                                     | 276mm        | 70mm              | R11 700 |
| 1/2 x 2                                                                                                                                                          | 129mm        | 95mm              | R4 725  |
| 1/2 x 1                                                                                                                                                          | 129mm        | 45mm              | R2 310  |
| 1/4 x 4                                                                                                                                                          | 62mm         | 195mm             | R4 725  |
| 1/4 x 2                                                                                                                                                          | 62mm         | 95mm              | R2 625  |
| 1/4 x 1                                                                                                                                                          | 62mm         | 45mm              | R1 260  |
| BLACK AND WHITE                                                                                                                                                  |              |                   |         |
| 1/2 x 2                                                                                                                                                          | 129mm        | 95mm              | R3 780  |
| 1/2 x 1                                                                                                                                                          | 129mm        | 45mm              | R1 890  |
| 1/4 x 4                                                                                                                                                          | 62mm         | 195mm             | R3 780  |
| 1/4 x 2                                                                                                                                                          | 62mm         | 95mm              | R2 100  |
| 1/4 x 1                                                                                                                                                          | 62mm         | 45mm              | R1 050  |
| SPECIAL POSITIONS                                                                                                                                                |              |                   |         |
| Inside front cover double-page spread                                                                                                                            | 276mm        | 420mm             | R35 280 |
| Inside front cover                                                                                                                                               | 276mm        | 210mm             | R22 260 |
| Inside back cover                                                                                                                                                | 276mm        | 210mm             | R20 580 |
| Outside back cover                                                                                                                                               | 276mm        | 210mm             | R21 315 |
| 1st double-page spread                                                                                                                                           | 276mm        | 420mm             | R38 955 |
| Any guaranteed full page                                                                                                                                         | 276mm        | 210mm             | R19 425 |
| ADVERTORIALS                                                                                                                                                     |              |                   |         |
| Double-page spread                                                                                                                                               | 1 000 words  | , images and logo | R39 795 |
| Full page                                                                                                                                                        | 700 words, i | mage and logo     | R19 950 |
| 1/2 page                                                                                                                                                         | 400 words a  | nd logo           | R14 910 |
| Advertorials are to be laid out according to the Farmer's Weekly editorial style guide. Copy will be proofread and changes made at the discretion of the editor. |              |                   |         |