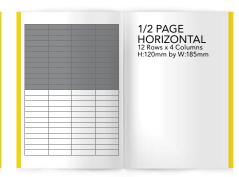

### MAIN BODY RATES 2021

COST

**TRIM** 

| SIZE                                                                                                                                                             | I KIIVI      |                   | COS1    |
|------------------------------------------------------------------------------------------------------------------------------------------------------------------|--------------|-------------------|---------|
| FULL COLOUR                                                                                                                                                      | HEIGHT       | WIDTH             |         |
| Double-page spread                                                                                                                                               | 276mm        | 420mm             | R35 280 |
| Full page                                                                                                                                                        | 276mm        | 210mm             | R17 640 |
| 1/2 double-page spread                                                                                                                                           | 138mm        | 420mm             | R26 775 |
| 1/2 horizontal                                                                                                                                                   | 138mm        | 210mm             | R12 500 |
| 1/2 vertical                                                                                                                                                     | 276mm        | 105mm             | R12 500 |
| 1/3 horizontal                                                                                                                                                   | 92mm         | 210mm             | R11 700 |
| 1/3 vertical                                                                                                                                                     | 276mm        | 70mm              | R11 700 |
| 1/2 x 2                                                                                                                                                          | 129mm        | 95mm              | R4 725  |
| 1/2 x 1                                                                                                                                                          | 129mm        | 45mm              | R2 310  |
| 1/4 x 4                                                                                                                                                          | 62mm         | 195mm             | R4 725  |
| 1/4 x 2                                                                                                                                                          | 62mm         | 95mm              | R2 625  |
| 1/4 x 1                                                                                                                                                          | 62mm         | 45mm              | R1 260  |
| BLACK AND WHITE                                                                                                                                                  |              |                   |         |
| 1/2 x 2                                                                                                                                                          | 129mm        | 95mm              | R3 780  |
| 1/2 x 1                                                                                                                                                          | 129mm        | 45mm              | R1 890  |
| 1/4 x 4                                                                                                                                                          | 62mm         | 195mm             | R3 780  |
| 1/4 x 2                                                                                                                                                          | 62mm         | 95mm              | R2 100  |
| 1/4 x 1                                                                                                                                                          | 62mm         | 45mm              | R1 050  |
| SPECIAL POSITIONS                                                                                                                                                |              |                   |         |
| Inside front cover double-page spread                                                                                                                            | 276mm        | 420mm             | R35 280 |
| Inside front cover                                                                                                                                               | 276mm        | 210mm             | R22 260 |
| Inside back cover                                                                                                                                                | 276mm        | 210mm             | R20 580 |
| Outside back cover                                                                                                                                               | 276mm        | 210mm             | R21 315 |
| 1st double-page spread                                                                                                                                           | 276mm        | 420mm             | R38 955 |
| Any guaranteed full page                                                                                                                                         | 276mm        | 210mm             | R19 425 |
| ADVERTORIALS                                                                                                                                                     |              |                   |         |
| Double-page spread                                                                                                                                               | 1 000 words  | , images and logo | R39 795 |
| Full page                                                                                                                                                        | 700 words, i | mage and logo     | R19 950 |
| 1/2 page                                                                                                                                                         | 400 words a  | nd logo           | R14 910 |
| Advertorials are to be laid out according to the Farmer's Weekly editorial style guide. Copy will be proofread and changes made at the discretion of the editor. |              |                   |         |