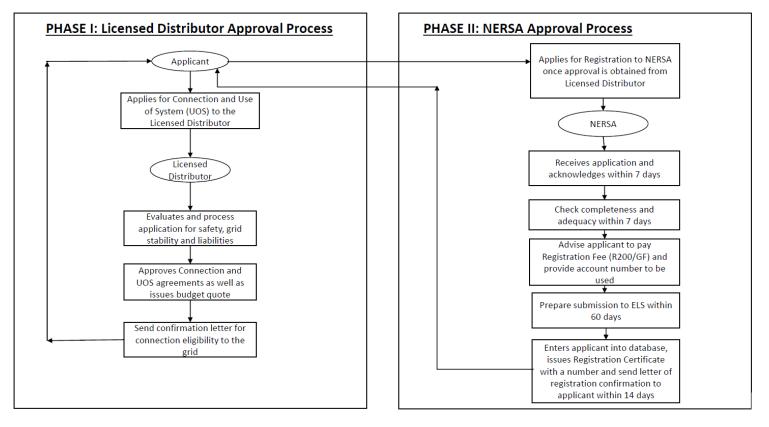

#### **NERSA Process**

#### PHASE I & II OF REGISTRATION PROCESS

#### **Eskom Approval Process**

**1.** Apply at Eskom for LV or MV connection

#### 2. Receive Cost Estimate Letter (CEL)

Except CEL and Request BQ

#### 3. Receive Budget Quote (BQ)

- Except BQ and pay BQ in full.

#### 4. Ensure Eskom send a letter to NERSA

- to inform NERSA that you did get Eskom approval, and
- Eskom agrees that NERSA can proceed with the registration

#### **5.** After receiving Registration certificate

- Start to Build Eskom Point
- Sign Distribution and Connection Agreements with Eskom
- Complete build of Eskom Point and Solar Plant
- Commission Eskom Point and Solar Plant
- Sign Amendment agreement for offsetting/banking of Energy
- Receive Eskom Accounts reflecting Offsetting