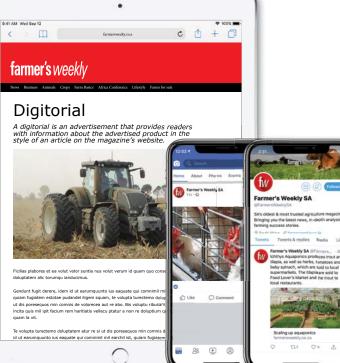

**ONLINE DIGITORIAL** PACKAGE

Supplied digitorial, Newsletter banner,

2 Tweets, 2 Facebook standard posts, and Facebook ad spend (R1 000 per post)

For: R28 000 (Save R7 500)