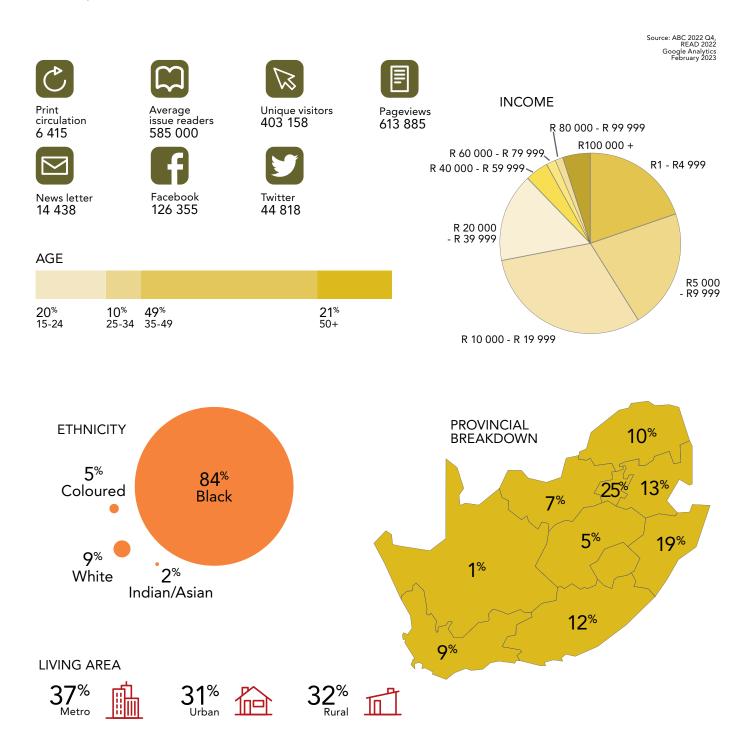

# STATISTICS

*Farmer's Weekly* targets the entire agricultural value chain, including farmers, processors, agribusinesses and suppliers, as well as policymakers and investors. It is also aimed at people with a general interest in agriculture, nature and country living. Our wide audience is a direct result of the brand's broad range of topics and expert contributors. *Farmer's Weekly* audience members are forward-thinking, solution-driven, profit-oriented and politically diverse.