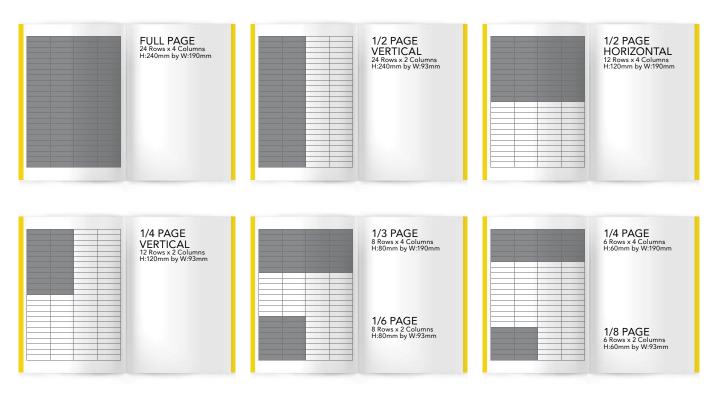

# VISUAL GUIDE

FULL PAGE SIZE: W:210mm by H:276mm BLEED: 10mm on all sides

1/2 HORIZONTAL SIZE: W:210mm by H:138mm BLEED: 10mm on all sides

1/2 VERTICAL SIZE: W:105mm by H:276mm BLEED: 10mm on all sides

1/2X2 SIZE: W:95mm by H:129mm BLEED: 10mm on all sides

1/4X4 SIZE: W:195mm by H:62mm BLEED: 10mm on all sides

1/4X2 SIZE: W:95mm by H: 62mm BLEED: 10mm on all sides

LEADER W:728px by H:90px W:970px by H:90px