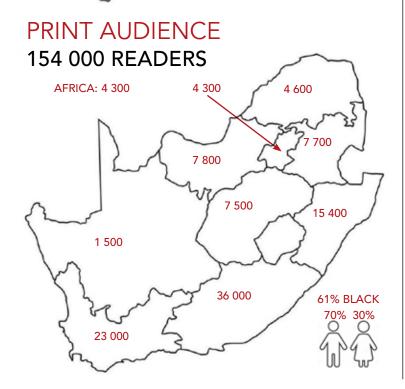

## SOCIAL MEDIA AUDIENCE 252 279 COMBINED SOCIAL REACH

Print circulation 5 548

Readership 154 000

540 280

Source: ABC 2023 Q2, READ 2022, Google Analytics JANUARY 2024