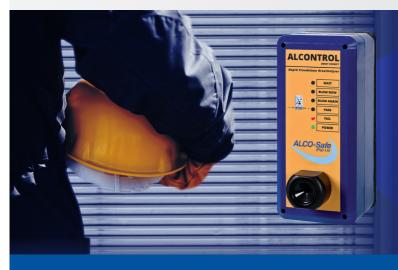

# LION ALCONTROL® SMART CONNECT UNMANNED BREATHALYSER

Can be used as a simple voluntary test breathalyser or fitted to an entrance controlled gate or door to test persons before entering a site