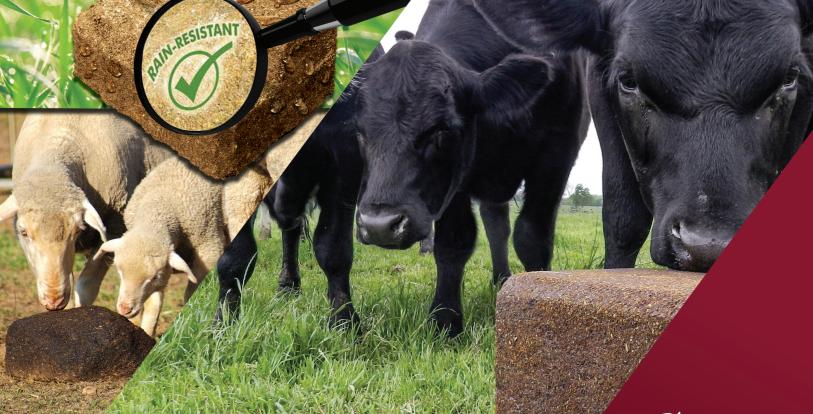

# **FOSBLOCK AND FOSLICK**

## PHOSPHATE TRACE MINERAL SUPPLEMENTS FOR RUMINANTS

- · Is weather-resistant
- · Highly absorbable phosphate and trace minerals
- · Convenient and easy to use
- · Ensures high animal performance
- · Provides increased profitability
- Minimum losses