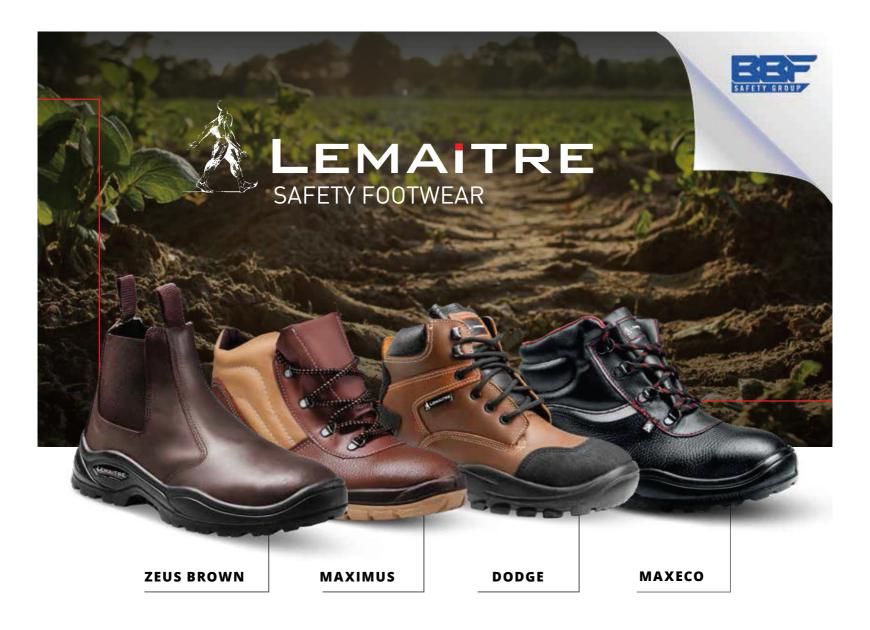

# IN THE DEMANDING WORLD OF AGRICULTURE, LEMAITRE SAFETY FOOTWEAR HAS EARNED ITS REPUTATION AS THE GO-TO CHOICE FOR THE AGRICULTURAL SECTOR

Stand tall and walk with confidence in our impressive range of boots, designed and crafted locally to protect you in the field.

Take your pick of safety footwear ranging from the legendary Maxeco boot made for all-round safety across diverse terrains or the enhanced safety of the Maximus to the classic Chelsea style of the Zeus or the ultimate protection and durability of the Dodge. Lemaitre's boots' are tailored to conquer any landscape.

Choose Lemaitre Safety Footwear for quality, comfort, and proudly South African craftsmanship, and step-up your safety footwear game.